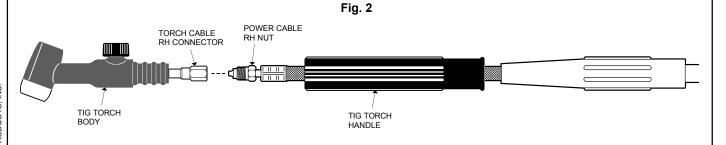

### WHIP EXTENSION POWER CABLE INSTALLATION INSTRUCTIONS

- Push the whip extension power cable thru the tapered end of the rubber insulating sleeve as shown in Fig. 1. (This will take a little effort to get started.)
- Power Cable **Torch Series** Cable Type Ft. Part No. WT-9, 9F, 9FV, 9V 57Y01R WT-17, 17F, 17FV, One Piece 3 57Y01SF-3WK 57Y03R 17V 6 -6WK 12.5 -12WK WT-9, 9F, 9FV, 9V 57Y01-2 -25WK 25 WT-17, 17F, 17FV, Two Piece 57Y03-2 17V
- Screw the power cable brass nut into the extension cable brass connector.
   Note: Right Hand - "RH" threads.
   Tighten only snug. Do not over tighten.
   Do not use teflon tape on welding fittings.
  - S. INSULATING SLEEVE EXTENSION CABLE RH NUT

    WHIP EXTENSION 1 PIECE POWER CABLE

    POWER CABLE

    TORCH CABLE

Fig. 1

- Position the rubber insulating sleeve over the power cable connection as shown in Fig. 2.
- Push the whip extension cable assembly thru the torch handle as shown in Fig. 2.
   Screw the power cable brass nut into the torch cable brass connector.
   Note: Right Hand "RH" threads.
   Tighten only snug. Do not over tighten.
   Do not use teflon tape on welding fittings.
- Position the torch handle on the torch body as shown in Fig. 3.
- Turn Off Power Supply
   Connect TIG torch assembly into electrode receptacle on power supply.