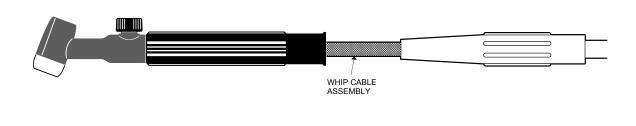

## Whip - Extension Power Cables

### Air Cooled TIG Torches WT-9 WT-17

These "super flexible" whip - extension power cables add flexibility and maneuverability to the standard TIG torch giving the welder more control and ease of use.

Made from a soft non-conductive rubber tube with a durable over braided cover for maximum flexibility, kink resistance and light weight.

These power cables can be used as a whip lead or as an extension to the existing torch power cable. They simply connect to the torch end of the normal power cable and the connection is protected from damage and electrical shorting with the insulating sleeve supplied in the kits.

The whip - extension power cables are available in 3, 6, 12.5 and 25 foot lengths.

Whip Cable on Standard Rubber Power Cable

Whip Cable on 2-Pc Power Cable

Whip Cable with PCA-2 Adapter