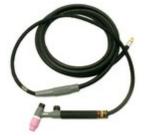

Insulating Sleeve

Whip Power Cable

3/8 RH Female
Connects directly to 57Y01R or 57Y03R power cable.

Whip Power Cable Kit Shown Kit includes whip power cable and insulating sleeve.

Connects to 9, 17 TIG torch.

The whip - extension power cables are available in 3, 6, 12.5 and 25 foot lengths.

Whip Cable on Standard Rubber Power Cable

Whip Cable on 2-Pc Power Cable

Whip Cable with PCA-2 Adapter