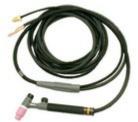

Insulating Sleeve

Whip Power Cable

3/8 RH Female
Connects directly to 57Y01R or 57Y03R power cable.

Whip Power Cable Kit Shown Kit includes whip power cable and insulating sleeve.

Connects to 9, 17 TIG torch.

The whip - extension power cables are available in 3, 6, 12.5 and 25 foot lengths.

Whip Cable on Standard Rubber Power Cable

Whip Cable on 2-Pc Power Cable

Whip Cable with PCA-2 Adapter