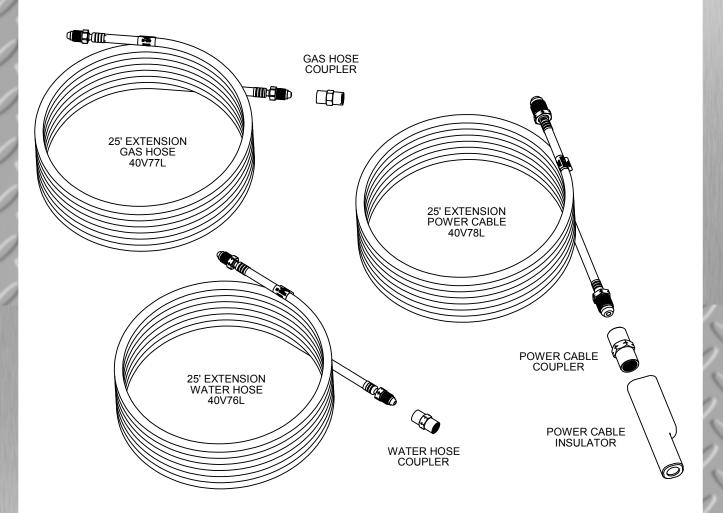

## POWER CABLE & HOSE EXTENSION KIT

EXTENSION KIT

Contains: Hoses and power cable, coupler, insulator required to extend TIG torch length. NOTE: Torch capacity must be reduced 25% when using extension kit

EK-1-25 WATER COOLED TORCHES - 25 FT. (WT-18, 18V, 20, 20V, 24W, 25)

- 1 Extension Power Cable (40V78L)
- 1 Power Cable Insulator 1 - Power Cable Coupler
- 1 Extension Water Hose (40V76L) 1 Extension Gas Hose (40V77L)
- 1 Water Hose Coupler 1 - Gas Hose Coupler