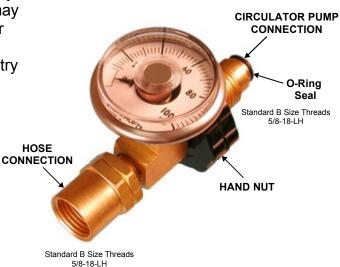

## **Pressure Test Gauge**

Weldtec <sup>®</sup> introduces a simple to use water pressure test gauge to check your TIG, MIG or PLASMA water pump out-put pressure.

Most TIG, MIG and PLASMA torches are designed to operate at approximately 50 PSI water in-let pressure. Too low a pressure may result in over heating, too high a pressure may result in ballooning and bursting of the water lines or power cable. This simple to use test gauge has a convenient hand nut and industry standard connections.