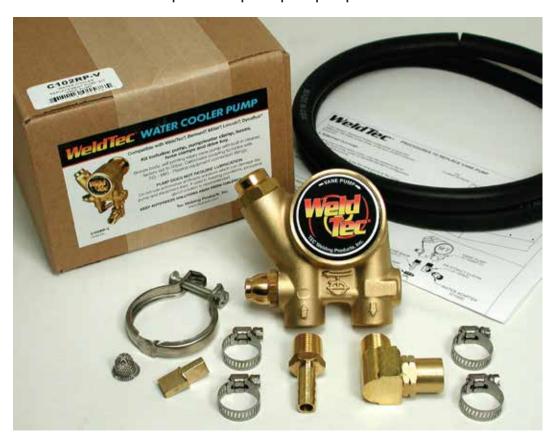

## Compatible with Bernard, Miller, Lincoln and Dynaflux Coolers

This handy replacement pump kit includes everything needed for simple and quick pump replacement.

Order Information:

C102RP-V Replacement Pump Kit

(Includes all items shown in photo)

- · Replacement Vane Pump, preset @ 50 psi, includes Fittings.
- · Replacement Hoses, Filter
- · Pump to Motor Clamp, Drive Key, Hose Clamps.

Pump - Bronze body, self priming rotary vane pump similar to ones supplied as original equipment on many coolers. Factory set at 50 psi for optimum service. Built in strainer. Flow range 1.5-2.1 gpm @ 50 psi. Quick carbonator coupling to motor. Quiet operation. Includes standard TIG, MIG, Plasma connection fittings.