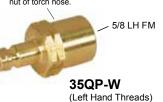

Where Quality and Innovation Never Ends

## **Quick Connectors and Plugs**

## **Quick Disconnect Connectors**



**35QC-G** (Right Hand Threads)

Screws into water in/out connection on cooler.

5/8 LH M



**35QC-W** (Left Hand Threads)





Gas & Water Connectors

**35QR-G Gas Hose** Includes: 35QC-G Connector - Gas (1 ea.) 35QP-G Male Plug - Gas

**35QR-W Water Hose** Includes: 35QC-W Connector - Water (1 ea.) 35QP-W Male Plug - Water

**Quick Disconnect Plugs** 



35QP-GB (Right Hand Threads)

## 35QP-GB Male Plug - Gas





35QP-W Male Plug - Water

35QP-G Male Plug - Gas

## PLUGS ARE USED WITH STANDARD HOSES



Specifications subject to change without notice.

Revision 7.23

 TEC WELDING PRODUCTS, INC. • PO BOX 1870 • SAN MARCOS, CA 92079 • (760) 747-3700

 COPYRIGHT 2014 - 2023 TEC WELDING PRODUCTS, INC.
 www.tigtorch.com
 e-mail info@tectorch.com