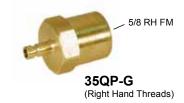

**35QR-W Water Hose** Includes: 35QC-W Connector - Water (1 ea.) 35QP-W Male Plug - Water

**Quick Disconnect Plugs** 

35QP-GB (Right Hand Threads)

## 35QP-GB Male Plug - Gas

35QP-W Male Plug - Water

35QP-G Male Plug - Gas