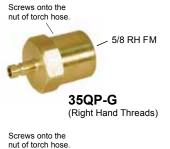

Where Quality and Innovation Never Ends

## **Quick Connectors and Plugs**

## **Quick Disconnect Connectors**



**35QC-G** (Right Hand Threads)

Screws into water in/out connection on cooler.

5/8 LH M



**35QC-W** (Left Hand Threads)





Gas & Water Connectors

**35QR-G Gas Hose** Includes: 35QC-G Connector - Gas (1 ea.) 35QP-G Male Plug - Gas

**35QR-W Water Hose** Includes: 35QC-W Connector - Water (1 ea.) 35QP-W Male Plug - Water

**Quick Disconnect Plugs** 



35QP-GB (Right Hand Threads)

## 35QP-GB Male Plug - Gas





35QP-W Male Plug - Water

35QP-G Male Plug - Gas

## PLUGS ARE USED WITH STANDARD HOSES



Specifications subject to change without notice.

Revision 7.23

 TEC WELDING PRODUCTS, INC. • PO BOX 1870 • SAN MARCOS, CA 92079 • (760) 747-3700

 COPYRIGHT 2014 - 2023 TEC WELDING PRODUCTS, INC.
 www.tigtorch.com
 e-mail info@tectorch.com