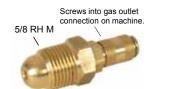

## **Quick Disconnect Connectors**

**35QC-G** (Right Hand Threads)

Screws into water in/out connection on cooler.

5/8 LH M

**35QC-W** (Left Hand Threads)

Gas & Water Connectors

**35QR-G Gas Hose** Includes: 35QC-G Connector - Gas (1 ea.) 35QP-G Male Plug - Gas