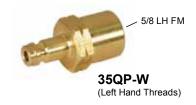

**35QR-W Water Hose** Includes: 35QC-W Connector - Water (1 ea.) 35QP-W Male Plug - Water

**Quick Disconnect Plugs** 

35QP-GB (Right Hand Threads)

## 35QP-GB Male Plug - Gas

35QP-W Male Plug - Water

35QP-G Male Plug - Gas