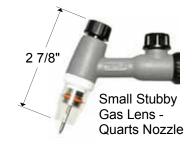

## Stubby Gas Lens Collet Bodies

WeldTec's stubby and medium gas lens collet bodies add new versatilty to the popular 17, 18 and 26 series torches. They reduce the overall torch head length allowing access to confined areas. They provide better torch head balance when using the short back cap and many times can eliminate the cost and time of changing to a smaller torch.

## ORDERING INFORMATION

| ORDERING INFORMATION                                       |                                                                         |                                            |                                                                                                                                                                                         |
|------------------------------------------------------------|-------------------------------------------------------------------------|--------------------------------------------|-----------------------------------------------------------------------------------------------------------------------------------------------------------------------------------------|
| Torch Series                                               |                                                                         | Part Number                                | Description                                                                                                                                                                             |
| WT-17, 18, 26 WTB-17, 18 WTF-17, 18 WTR-17, 18 R-17FV, 17V | STUBBY COLLET FOR SMALL & MEDIUM GAS LENS COLLET                        | 10N23S<br>10N24S<br>10N25S                 | 1/16 Stubby Collet, Medium & Small G/L<br>3/32 Stubby Collet, Medium & Small G/L<br>1/8 Stubby Collet, Medium & Small G/L                                                               |
|                                                            | SMALL STUBBY GAS LENS                                                   | 10NQG                                      | Small Stubby Nozzle Gasket                                                                                                                                                              |
|                                                            | SMALL QUARTZ GLASS NOZZLE  GASKET  SMALL GAS LENS  SMALL CERAMIC NOZZLE | 17GL116<br>17GL332<br>17GL18               | 1/16 Small Stubby Gas Lens<br>3/32 Small Stubby Gas Lens<br>1/8 Small Stubby Gas Lens                                                                                                   |
|                                                            |                                                                         | 13NQ-5<br>13NQ-7<br>13NQ-9                 | #5 (5/16") Quartz Glass Nozzle<br>#7 (7/16") Quartz Glass Nozzle<br>#9 (9/16") Quartz Glass Nozzle                                                                                      |
|                                                            |                                                                         | 53N58<br>53N59<br>53N60<br>53N61<br>53N61S | #4 (1/4") Small Stubby G/L Nozzle<br>#5 (5/16") Small Stubby G/L Nozzle<br>#6 (3/8") Small Stubby G/L Nozzle<br>#7 (7/16") Small Stubby G/L Nozzle<br>#8 (1/2") Small Stubby G/L Nozzle |
|                                                            | MEDIUM GAS LENS                                                         | 18CG20                                     | Medium Stubby Nozzle Gasket                                                                                                                                                             |
|                                                            | NOZZLE                                                                  | 45V25S<br>45V26S<br>45V27S                 | 1/16 Medium Gas Lens<br>3/32 Medium Gas Lens<br>1/8 Medium Gas Lens                                                                                                                     |
|                                                            | GASKET  MEDIUM  GAS LENS  MEDIUM  NOZZLE                                | 54N16SW<br>54N15SW<br>54N14SW<br>54N12SW   | #6 (3/8") Medium G/L Nozzle<br>#7 (7/16") Medium G/L Nozzles<br>#8 (1/2") Medium G/L Nozzle<br>#10 (5/8") Medium G/L Nozzle                                                             |