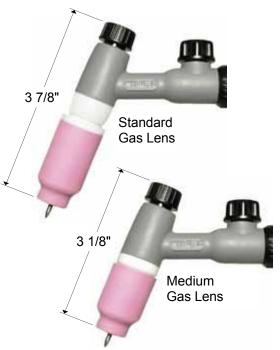

## Stubby Gas Lens Collet Bodies

WeldTec's stubby and medium gas lens collet bodies add new versatilty to the popular 17, 18 and 26 series torches. They reduce the overall torch head length allowing access to confined areas. They provide better torch head balance when using the short back cap and many times can eliminate the cost and time of changing to a smaller torch.

## ORDERING INFORMATION

| ORDERING INFORMATION                                       |                                                                         |                                            |                                                                                                                                                                                         |
|------------------------------------------------------------|-------------------------------------------------------------------------|--------------------------------------------|-----------------------------------------------------------------------------------------------------------------------------------------------------------------------------------------|
| Torch Series                                               |                                                                         | Part Number                                | Description                                                                                                                                                                             |
| WT-17, 18, 26 WTB-17, 18 WTF-17, 18 WTR-17, 18 R-17FV, 17V | STUBBY COLLET FOR SMALL & MEDIUM GAS LENS COLLET                        | 10N23S<br>10N24S<br>10N25S                 | 1/16 Stubby Collet, Medium & Small G/L<br>3/32 Stubby Collet, Medium & Small G/L<br>1/8 Stubby Collet, Medium & Small G/L                                                               |
|                                                            | SMALL STUBBY GAS LENS                                                   | 10NQG                                      | Small Stubby Nozzle Gasket                                                                                                                                                              |
|                                                            | SMALL QUARTZ GLASS NOZZLE  GASKET  SMALL GAS LENS  SMALL CERAMIC NOZZLE | 17GL116<br>17GL332<br>17GL18               | 1/16 Small Stubby Gas Lens<br>3/32 Small Stubby Gas Lens<br>1/8 Small Stubby Gas Lens                                                                                                   |
|                                                            |                                                                         | 13NQ-5<br>13NQ-7<br>13NQ-9                 | #5 (5/16") Quartz Glass Nozzle<br>#7 (7/16") Quartz Glass Nozzle<br>#9 (9/16") Quartz Glass Nozzle                                                                                      |
|                                                            |                                                                         | 53N58<br>53N59<br>53N60<br>53N61<br>53N61S | #4 (1/4") Small Stubby G/L Nozzle<br>#5 (5/16") Small Stubby G/L Nozzle<br>#6 (3/8") Small Stubby G/L Nozzle<br>#7 (7/16") Small Stubby G/L Nozzle<br>#8 (1/2") Small Stubby G/L Nozzle |
|                                                            | MEDIUM GAS LENS                                                         | 18CG20                                     | Medium Stubby Nozzle Gasket                                                                                                                                                             |
|                                                            | NOZZLE                                                                  | 45V25S<br>45V26S<br>45V27S                 | 1/16 Medium Gas Lens<br>3/32 Medium Gas Lens<br>1/8 Medium Gas Lens                                                                                                                     |
|                                                            | GASKET  MEDIUM  GAS LENS  MEDIUM  NOZZLE                                | 54N16SW<br>54N15SW<br>54N14SW<br>54N12SW   | #6 (3/8") Medium G/L Nozzle<br>#7 (7/16") Medium G/L Nozzles<br>#8 (1/2") Medium G/L Nozzle<br>#10 (5/8") Medium G/L Nozzle                                                             |