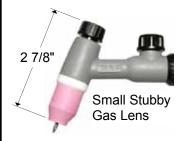

## Stubby Gas Lens Collet Bodies

WeldTec's stubby and medium gas lens collet bodies add new versatilty to the popular 17, 18 and 26 series torches. They reduce the overall torch head length allowing access to confined areas. They provide better torch head balance when using the short back cap and many times can eliminate the cost and time of changing to a smaller torch.

## ORDERING INFORMATION

| ORDERING INFORMATION                                       |                                                                         |                                            |                                                                                                                                                                                         |
|------------------------------------------------------------|-------------------------------------------------------------------------|--------------------------------------------|-----------------------------------------------------------------------------------------------------------------------------------------------------------------------------------------|
| Torch Series                                               |                                                                         | Part Number                                | Description                                                                                                                                                                             |
| WT-17, 18, 26 WTB-17, 18 WTF-17, 18 WTR-17, 18 R-17FV, 17V | STUBBY COLLET FOR SMALL & MEDIUM GAS LENS COLLET                        | 10N23S<br>10N24S<br>10N25S                 | 1/16 Stubby Collet, Medium & Small G/L<br>3/32 Stubby Collet, Medium & Small G/L<br>1/8 Stubby Collet, Medium & Small G/L                                                               |
|                                                            | SMALL STUBBY GAS LENS                                                   | 10NQG                                      | Small Stubby Nozzle Gasket                                                                                                                                                              |
|                                                            | SMALL QUARTZ GLASS NOZZLE  GASKET  SMALL GAS LENS  SMALL CERAMIC NOZZLE | 17GL116<br>17GL332<br>17GL18               | 1/16 Small Stubby Gas Lens<br>3/32 Small Stubby Gas Lens<br>1/8 Small Stubby Gas Lens                                                                                                   |
|                                                            |                                                                         | 13NQ-5<br>13NQ-7<br>13NQ-9                 | #5 (5/16") Quartz Glass Nozzle<br>#7 (7/16") Quartz Glass Nozzle<br>#9 (9/16") Quartz Glass Nozzle                                                                                      |
|                                                            |                                                                         | 53N58<br>53N59<br>53N60<br>53N61<br>53N61S | #4 (1/4") Small Stubby G/L Nozzle<br>#5 (5/16") Small Stubby G/L Nozzle<br>#6 (3/8") Small Stubby G/L Nozzle<br>#7 (7/16") Small Stubby G/L Nozzle<br>#8 (1/2") Small Stubby G/L Nozzle |
|                                                            | MEDIUM GAS LENS                                                         | 18CG20                                     | Medium Stubby Nozzle Gasket                                                                                                                                                             |
|                                                            | NOZZLE                                                                  | 45V25S<br>45V26S<br>45V27S                 | 1/16 Medium Gas Lens<br>3/32 Medium Gas Lens<br>1/8 Medium Gas Lens                                                                                                                     |
|                                                            | GASKET  MEDIUM  GAS LENS  MEDIUM  NOZZLE                                | 54N16SW<br>54N15SW<br>54N14SW<br>54N12SW   | #6 (3/8") Medium G/L Nozzle<br>#7 (7/16") Medium G/L Nozzles<br>#8 (1/2") Medium G/L Nozzle<br>#10 (5/8") Medium G/L Nozzle                                                             |