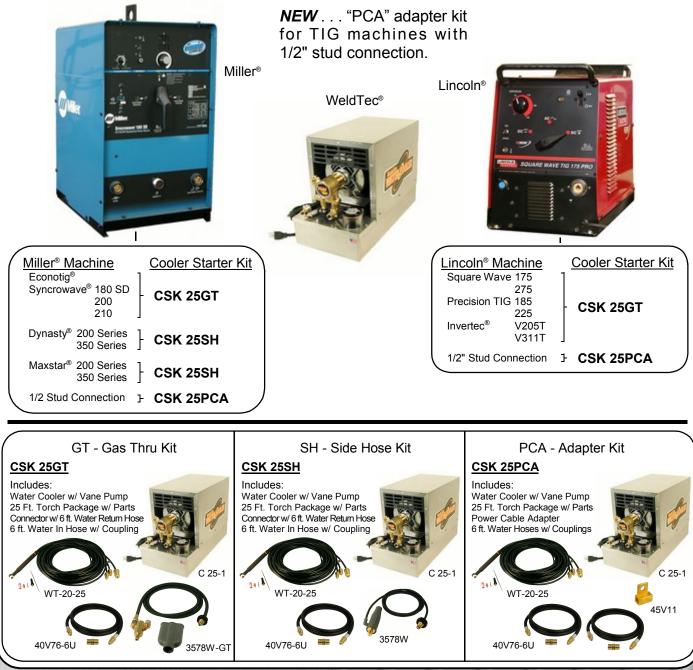

## **WeldTec**<sup>®</sup> Cooler Starter Kits

## Upgrade your TIG machine to water cooled torch performance.

Now there is an economical way to upgrade your TIG welder to a water cooled setup by adding a WeldTec water cooler starter kit. These new cooler kits work with Lincoln<sup>®</sup>, Miller<sup>®</sup> and other brand TIG machines. They come complete with the compact C 25-1 stainless steel water cooler, popular WT-20-25 250 Amp TIG torch (25 ft.) with parts and the special connectors and hoses needed to connect up and get started welding.

Select the "GT" gas thru connector kit or "SH" side hose connector kit depending on your machine model. Kits are available for most TIG machines.

WeldTec and TEC Welding Products Inc. are not affiliated with the Lincoln Electric Co. or the Miller Electric Co.